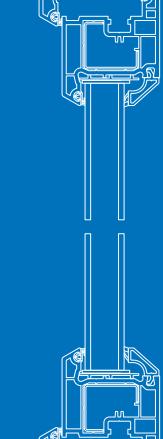

# The VEKA Infinity System

The VEKA Infinity System combines the highest levels of technology and style that you would expect from a VEKA window system, coupled with an environmental conscience, as Infinity profiles contain up to 80% recycled content, dependent on window style. Extruded to BS EN12608 extrusion performance standards. Infinity maintains UV stability, cold impact classification and heat reversion to provide the performance of virgin profile, with the social benefits of a recycled product – a must for many projects in the commercial marketplace, and brought to you by the first windows systems company to establish a PVC-U recycling plant.

### **Recycled Specification**

The Infinity system is designed in such a way that all recycled material is totally encapsulated within virgin raw material, ensuring the perfect surface finish that all VEKA window system are renowned for.

- All profiles are extruded to BS EN12608
- Recycled profiles containing up to 80% recycled content.
- Perfect quality and colour match for Matrix 70 system, allowing full integration of the 2 systems
- All Infinity recycled profiles are guaranteed for 10 years