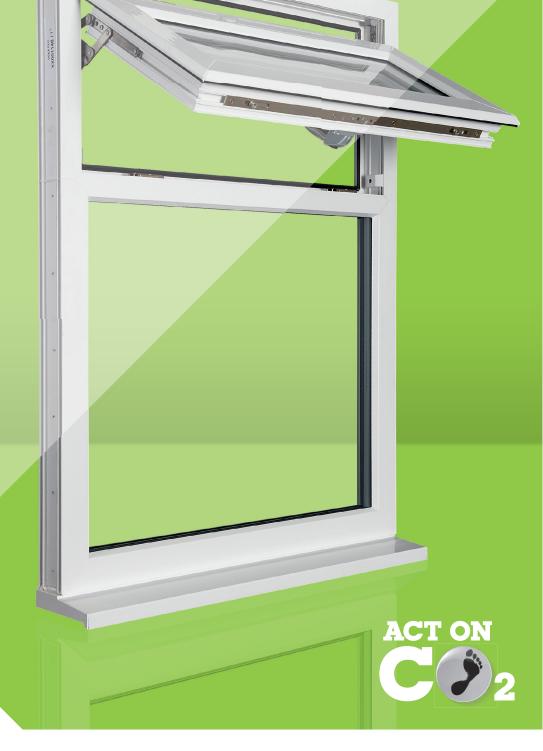

# Sustainability with performance & style

The Infinity System from **VEKA** offers the technology and style that all VEKA systems are renowned for with all the sustainable benefits of recycled content.

# The VEKA Infinity System

The VEKA Infinity System combines the highest levels of technology and style that you would expect from a VEKA window system, coupled with an environmental conscience, as Infinity profiles contain up to 80% recycled content, dependent on window style. Extruded to BS EN12608 extrusion performance standards. Infinity maintains UV stability, cold impact classification and heat reversion to provide the performance of virgin profile, with the social benefits of a recycled product – a must for many projects in the commercial marketplace, and brought to you by the first windows systems company to establish a PVC-U recycling plant.

#### Classic Good Looks

The Infinity System features classic bevelled good looks to suit any style of property and is available in white. The virgin top skin ensures a perfect exterior finish which is 100% quality and colour compatible with the Matrix 70 suite of profiles.

## ...Quality windows needn't cost the earth