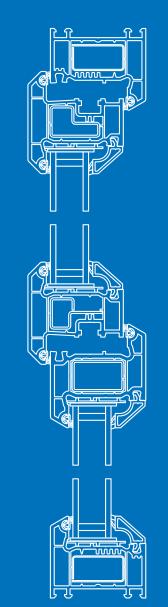

# The VEKA Infinity System

The VEKA Infinity System combines the highest levels of technology and style that you would expect from a VEKA window system, coupled with an environmental conscience, as Infinity profiles contain up to 80% recycled content, dependent on window style. Extruded to BS EN12608 extrusion performance standards. Infinity maintains UV stability, cold impact classification and heat reversion to provide the performance of virgin profile, with the social benefits of a recycled product – a must for many projects in the commercial marketplace, and brought to you by the first windows systems company to establish a PVC-U recycling plant.

### **Recycled Specification**

The Infinity system is designed in such a way that all recycled material is totally encapsulated within virgin raw material, ensuring the perfect surface finish that all VEKA window system are renowned for.

- All profiles are extruded to BS EN12608
- Recycled profiles containing up to 80% recycled content.
- Perfect quality and colour match for Matrix 70 system, allowing full integration of the 2 systems
- All Infinity recycled profiles are guaranteed for 10 years