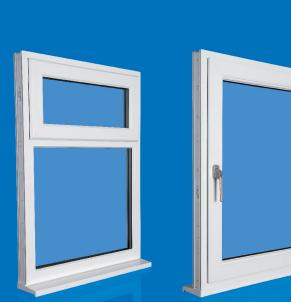

#### Classic Good Looks

The Infinity System features classic bevelled good looks to suit any style of property and is available in white. The virgin top skin ensures a perfect exterior finish which is 100% quality and colour compatible with the Matrix 70 suite of profiles.