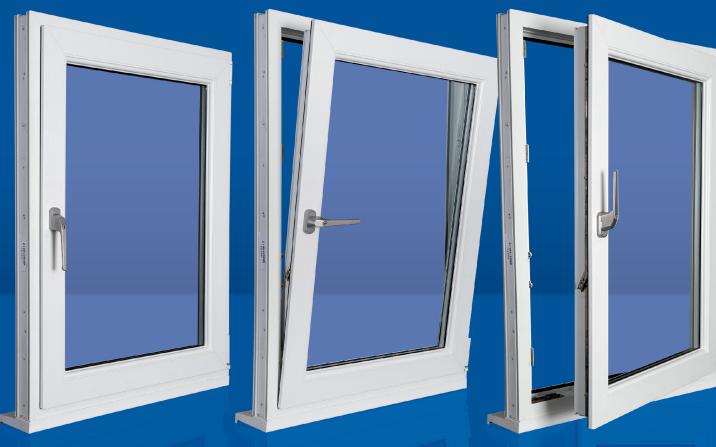

#### Classic Good Looks

The Infinity System features classic bevelled good looks to suit any style of property and is available in white. The virgin top skin ensures a perfect exterior finish which is 100% quality and colour compatible with the Matrix 70 suite of profiles.