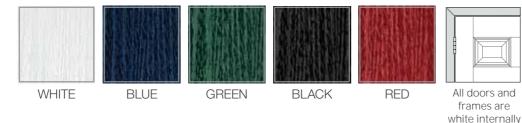

Lever handles with a solid spindle. There is also an option for split spindle application as required. All doors will be supplied with a Key I Key cylinder (3 keys) All front doors include a letter plate, Knocker, Spy hole & Security chain. See below for colour options and variations. All doors will have an Aluminium Low threshold. Thresholds will be supplied in the same colour as the furniture. ie. Gold or SAA mill finish.

## **BENEFITS OF A** COMPOSITE DOOR

- Dedicated to volume manufacture of composite doors
- All doors built to survey not cut to size
- Traditional Rimlatch or Multipoint lock options
- No paint used Low maintenance
- Unique patented glazing system makes re-glazing easy
- Secured by design specification
- Part L and part M compliant

## STANDARD EXTERNAL DOOR COLOURS



#### SPECIAL EXTERNAL DOOR/FRAME COLOURS





Our range also includes other combinations and designs. Please contact us for these illustrations