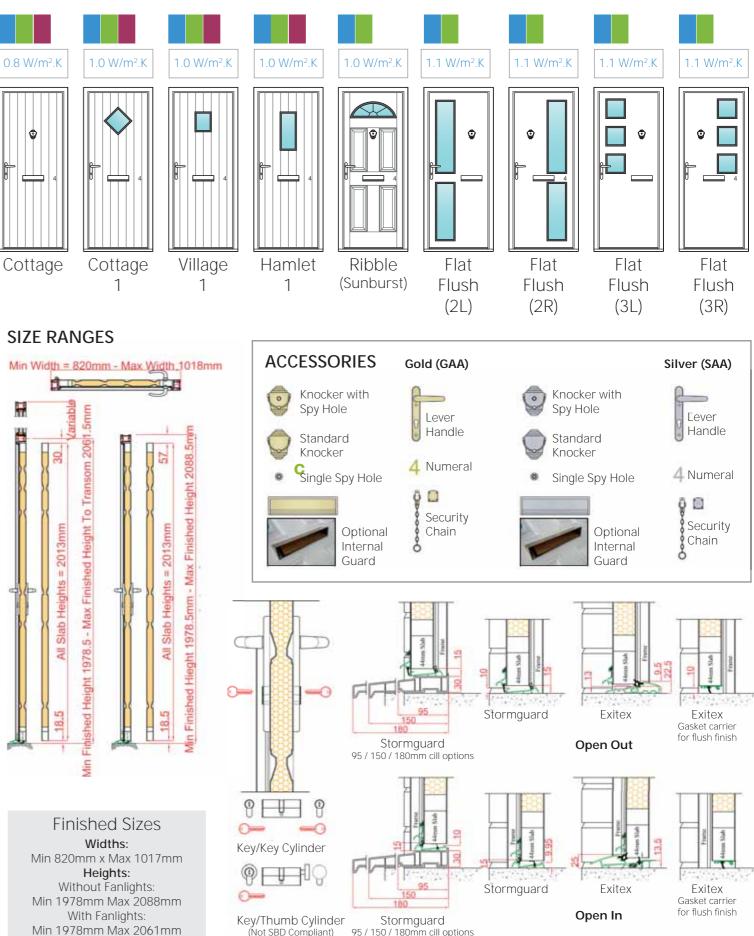

# STANDARD FURNITURE

Door is operated by Lever I Lever handles with a solid spindle. There is also an option for split spindle application as required. All doors will be supplied with a Key I Key cylinder (3 keys) All front doors include a letter plate, Knocker, Spy hole & Security chain. See below for colour options and variations. All doors will have an Aluminium Low threshold. Thresholds will be supplied in the same colour as the furniture. ie. Gold or SAA mill finish.

## **BENEFITS OF A** COMPOSITE DOOR

- Dedicated to volume manufacture of composite doors
- All doors built to survey not cut to size
- Traditional Rimlatch or Multipoint lock options
- No paint used Low maintenance
- Unique patented glazing system makes re-glazing easy
- Secured by design specification
- Part L and part M compliant