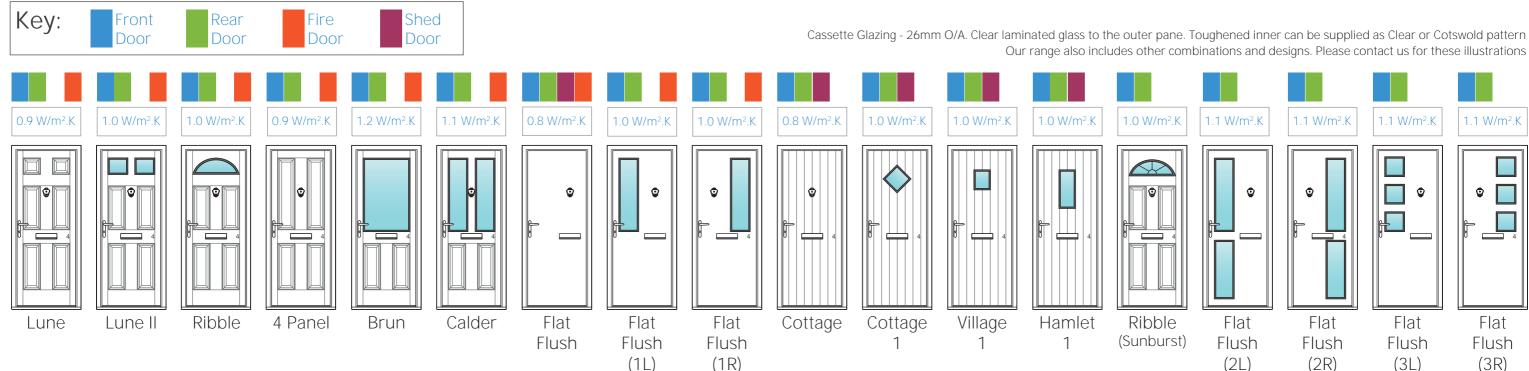

# SOVEREIGN COMPOSITE DOORS

#### STANDARD SPECIFICATION

44mm GRP Composite door leaf with grained surface finish. External colour to be selected from the standard range, Internal colour is White in all cases. Veka FS (fully sculptured) door frame will be white on both sides as standard. Locking mechanism to be Fullex crime beater in compliance with Secure By Design (SBD) and Pas 24: 2012 Enhanced security performance.

## STANDARD EXTERNAL DOOR COLOURS

#### SPECIAL EXTERNAL DOOR/FRAME COLOURS

Our range also includes other combinations and designs. Please contact us for these illustrations